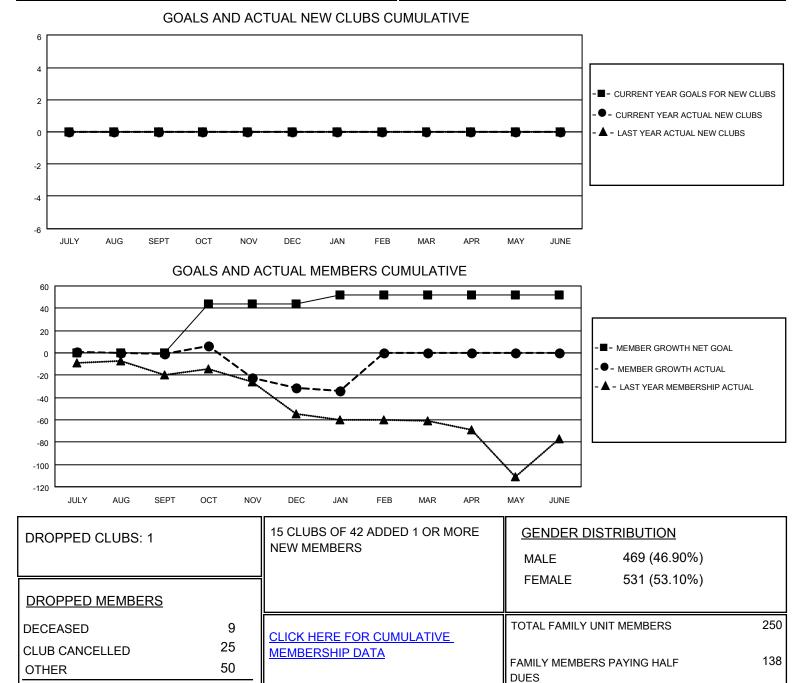

## LOCATION NEW YORK

District 20 R2

Results as of: 1/31/2021

| Clubs                 |               |           |               | Members               |                         |                         |                                                    |
|-----------------------|---------------|-----------|---------------|-----------------------|-------------------------|-------------------------|----------------------------------------------------|
| RESULTS FOR 2020-2021 |               |           |               | RESULTS FOR 2020-2021 |                         |                         |                                                    |
| QUARTER               | NEW CLUB GOAL | NEW CLUBS | DROPPED CLUBS | QUARTER               | MBER GROWTH NET<br>GOAL | MEMBER GROWTH<br>ACTUAL | DROPPED<br>MEMBERS ACTUAL<br>(including transfers) |
| JULY/AUG/SEPT         | 0             | 0         | 0             | JULY/AUG/SEPT         | 0                       | 17                      | 15                                                 |
| OCT/NOV/DEC           | 0             | 0         | 1             | OCT/NOV/DEC           | 44                      | 38                      | 63                                                 |
| JAN/FEB/MAR           | 0             | 0         | 0             | JAN/FEB/MAR           | 8                       | 5                       | 6                                                  |
| APR/MAY/JUNE          | 0             | 0         | 0             | APR/MAY/JUNE          | 0                       | 0                       | 0                                                  |